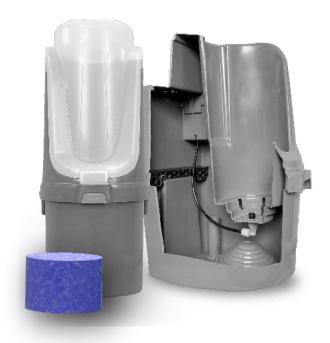

## bioTEQ-DT Dispenser

bioTEQ block drain treatment products are shipped in solid, concentrated form and the chemicals are dissolved on-site at the point of application.

The battery powered dissolving unit is mounted to a wall or structure and connected to water supply.

The solution outlet of the dissolving unit is connected to a suitable drain upstream of the main drain outlet.

The dissolved product is timed to dispense when the establishment is not in operation.

Water is sprayed through a specially configured and calibrated spray nozzle up into the bioTEQ block where the water dissolves a portion of the product and dispenses via gravity into the main drain system.

## **Dissolver Installation**

- · Quick and easy to install
- · Requires water supply
- · Dispensed via gravity into a nearby drain point
  - · Easy front access to load the Solid block
    - Very low maintenance
    - · Simple programmable timer
  - · Option for remote access and data retrieval